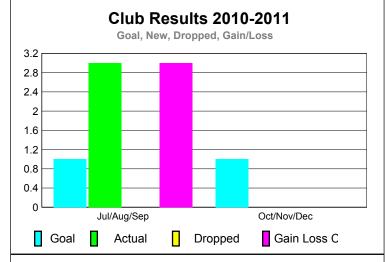

GMT: JOHN 'JACK' R FERGUSON Location: LOUISIANA GMT CA: 1

|             |                                  | C                             | LUBS                              |                                  |                                  |
|-------------|----------------------------------|-------------------------------|-----------------------------------|----------------------------------|----------------------------------|
|             | <u>Club</u> Results<br>2010-2011 |                               |                                   |                                  | <u>Clubs</u><br>2009-2010        |
| Month       | New<br>Club<br>Goal              | Actual<br>New<br><u>Clubs</u> | Actual<br>Dropped<br><u>Clubs</u> | Gain/<br>Loss of<br><u>Clubs</u> | Gain/<br>Loss of<br><u>Clubs</u> |
| Jul/Aug/Sep | 1                                | 3                             | 0                                 | 3                                | 0                                |
| Oct/Nov/Dec | 1                                | 0                             | 0                                 | 0                                | 0                                |
| Totals      | 2                                | 3                             | 0                                 | 3                                | 0                                |