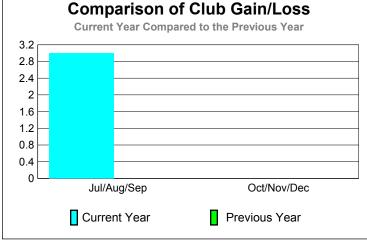

GMT: JOHN 'JACK' R FERGUSON Location: LOUISIANA GMT CA: 1

|             |                                  | C                             | LUBS                              |                                  |                                  |
|-------------|----------------------------------|-------------------------------|-----------------------------------|----------------------------------|----------------------------------|
|             | <u>Club</u> Results<br>2010-2011 |                               |                                   |                                  | <u>Clubs</u><br>2009-2010        |
| Month       | New<br>Club<br>Goal              | Actual<br>New<br><u>Clubs</u> | Actual<br>Dropped<br><u>Clubs</u> | Gain/<br>Loss of<br><u>Clubs</u> | Gain/<br>Loss of<br><u>Clubs</u> |
| Jul/Aug/Sep | 1                                | 3                             | 0                                 | 3                                | 0                                |
| Oct/Nov/Dec | 1                                | 0                             | 0                                 | 0                                | 0                                |
| Totals      | 2                                | 3                             | 0                                 | 3                                | 0                                |