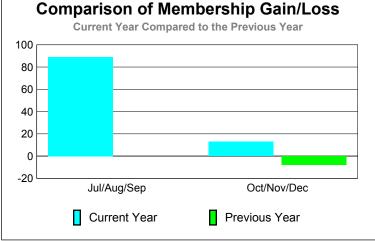

## **MEMBERSHIP Membership** Results <u>Membership</u> 2010-2011 2009-2010 Net Actual Actual Gain/ Gain/ Memb New Dropped Loss of Loss of Month Goal Memb Memb Memb **Memb** Jul/Aug/Sep 45 -26 89 0 115 Oct/Nov/Dec 45 45 -32 13 -8 Totals 102 90 160 -58 -8