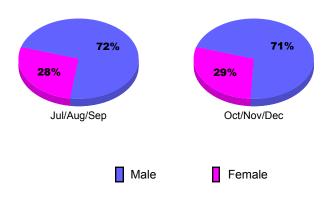

| 3                                | 0                                |
| Oct/Nov/Dec | 1                                | 0                             | 0                                 | 0                                | 0                                |
| Totals      | 2                                | 3                             | 0                                 | 3                                | 0                                |





## YTD Status Quo Clubs 2010-2011



## **MEMBERSHIP Membership** Results <u>Membership</u> 2010-2011 2009-2010 Net Actual Actual Gain/ Gain/ Memb New Dropped Loss of Loss of Month Goal Memb Memb Memb **Memb** Jul/Aug/Sep 45 -26 89 0 115 Oct/Nov/Dec 45 45 -32 13 -8 Totals 102 90 160 -58 -8





## **Gender Comparison 2010-2011**