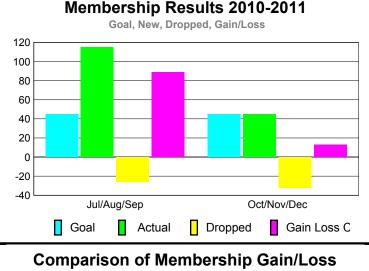

## **MEMBERSHIP Membership** Results <u>Membership</u> 2010-2011 2009-2010 Net Actual Actual Gain/ Gain/ Memb New Dropped Loss of Loss of Month Goal Memb Memb Memb **Memb** Jul/Aug/Sep 45 -26 89 0 115 Oct/Nov/Dec 45 45 -32 13 -8 Totals 102 90 160 -58 -8